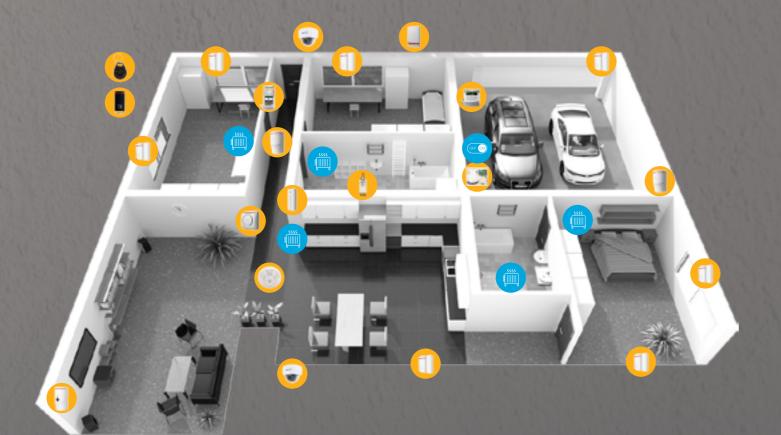

## **Smart home with JABLOTRON**

The JABLOTRON 100<sup>+</sup> also provides smart functions that will make it easier for you and your wallet. Not only can you control individual devices from the same spot as the alarm, but you can also plan all actions in advance. And if you want to make your life as easy as possible, use one key to activate multiple related actions at the same time.

# Do your business without worries

Control all the smart functions of the JABLOTRON 100<sup>+</sup> from the same place as the alarm. You can remotely switch the heating on and off, lift the entrance gate by a short flash of the headlights or set automatic activation of the light on entering a room. If you want to make your business even easier, plan all repeated events in advance.

Detection of open windows Heating control Switching lights on or off Temperature monitoring • 0 • Entrance gate control 1.45 -Switching socket circuits on or off Calendar-based activation of functions System advantages No entry for unauthorized **User rights** Access control persons Silent alarm Attendance control