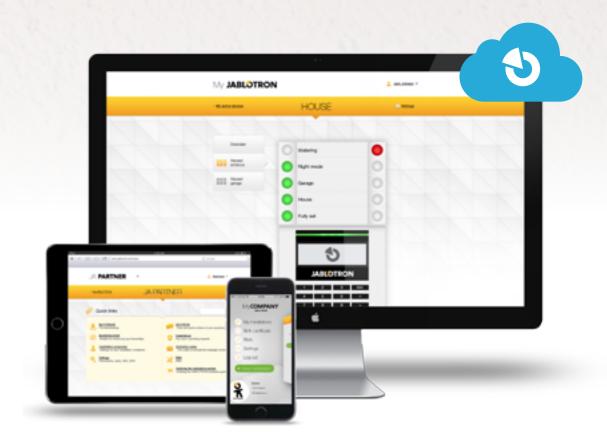

# Keep up to date from anywhere with MyJABLOTRON app

# Keep up to date from anywhere with MyCOMPANY app

Make your work with clients easier. Thanks to remote access through our app, you can connect to any installed device. You will be able to manage operations remotely through the MyCOMPANY app and you will find everything by Jablotron in one place.