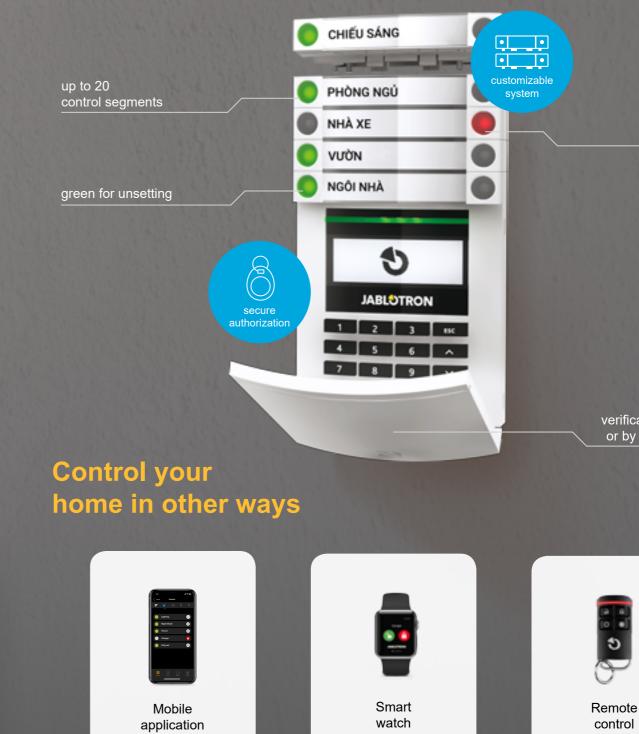

Thanks to the wide range of detectors, it can flexibly adapt both to the security requirements of households and also to specific demands of large companies. The system can be upgraded any time in the future. You can have up to 20 segments used to control the individual sections on your keyboard.

### Intuitive two-button control

The JABLOTRON 100<sup>+</sup> system is so easy to control that you will manage it with your weekend shopping in your hand. All you need to do is to press the button of the respective segment and authorize yourself. If you add for instance a garage in future, the number of segments can be extended any time without problems.

**Four steps** to security

**HIGH-QUALITY** ALARM

PROFESSIONAL INSTALLATION

**GUARDING** 

**24H A DAY** 

**GUARDING 24H A DAY** 

red for setting

verification with a chip or by entering a code

#### CONTROL CHIP

It is used for simple and secure identification within the alarm control. This way, you known exactly who used the system and when.