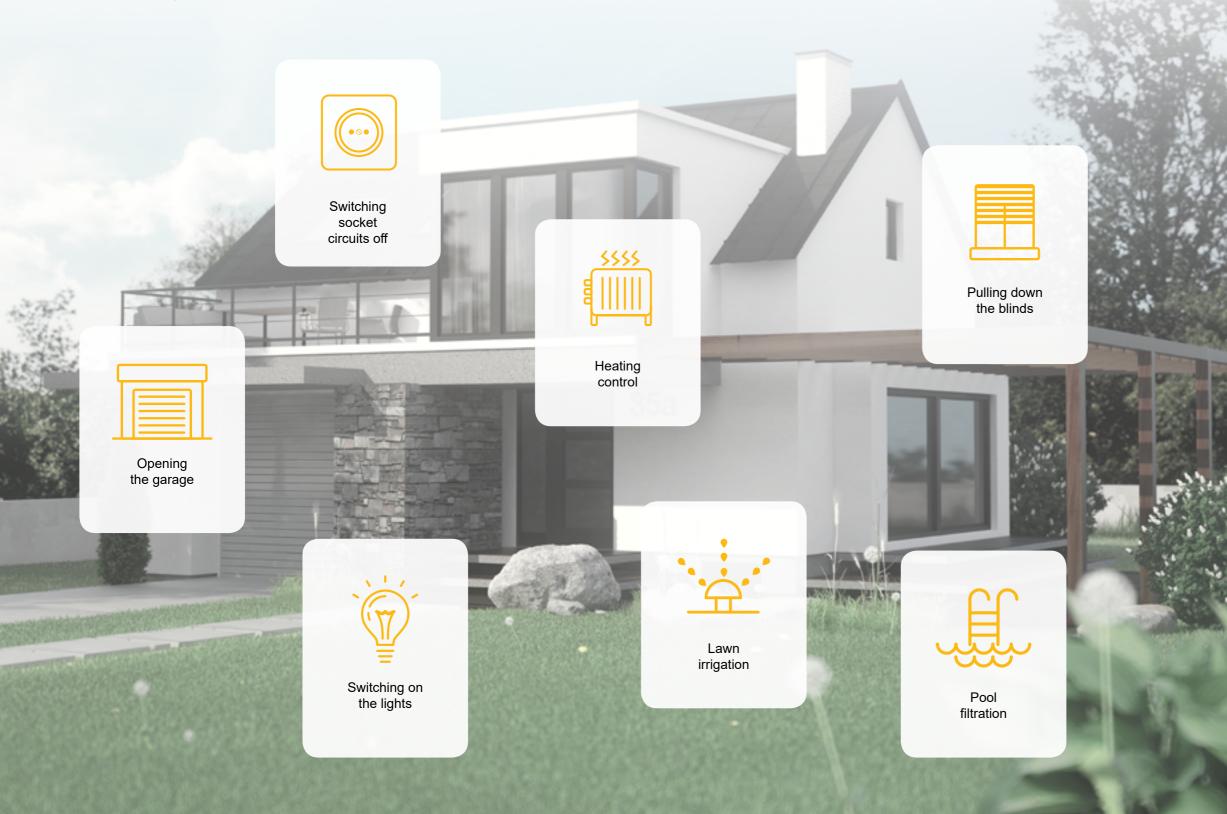

#### AUTOMATION

It enables control of lights, socket circuits, blinds as well as garage doors or pool filtration and lawn irrigation. The system also informs you in time that electricity consumption or temperature has been exceeded.

# Do your business without worries

Control all the smart functions of the JABLOTRON 100<sup>+</sup> from the same place as the alarm. You can remotely switch the heating on and off, lift the entrance gate by a short flash of the headlights or set automatic activation of the light on entering a room. If you want to make your business even easier, plan all repeated events in advance.