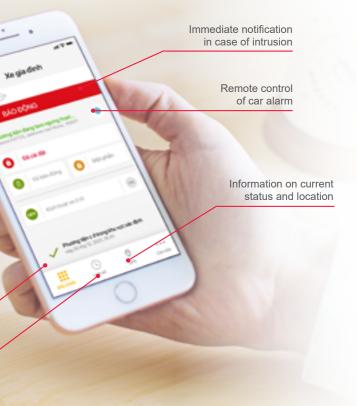

# **Car security** and monitoring

The car alarm combines vehicle security, acoustic indication, an immobilizer and notification of an alarm via mobile phone. At the same time, it can distinguish exactly what happened and you will immediately receive information specifying the type and location of the alarm.

### **Operate your car alarm** remotely

Not sure if you have secured your vehicle? Check using the MyJABLOTRON app. If you really did forget, simply set the alarm remotely. Thanks to the app, you can also see other details.

> Notification of entry / exit from monitored zones

View event history