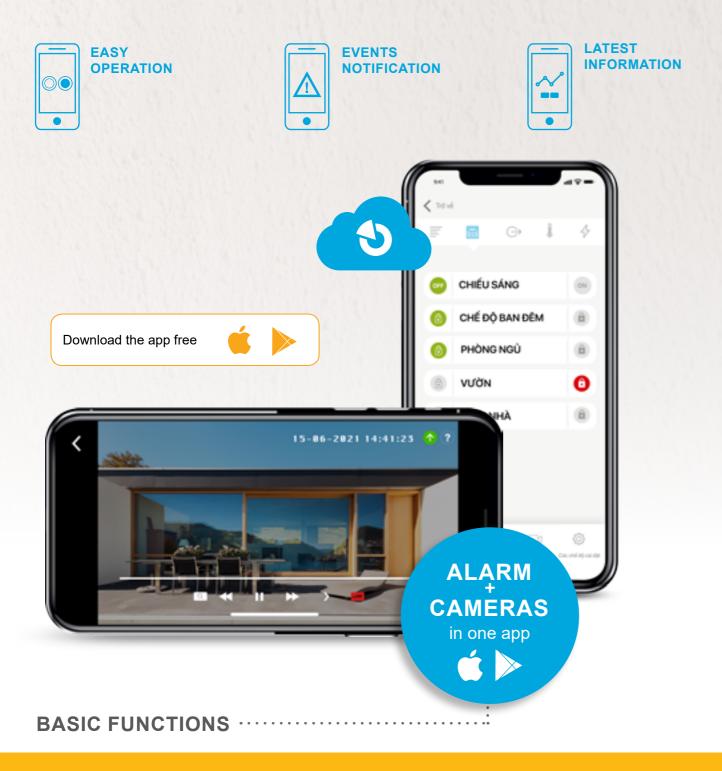

# Keep up to date from anywhere with MyJABLOTRON app

## -30 s -6- +30 s

VIDEO SEQUENCE One-minute video of every event

3 OR 7-DAY RECORDING 24-hour recording LIVESTREAM Online reporting in real time

You are immediately informed about every event with PUSH notification, an SMS message or call. The system informs the Alarm Receiving Centre at the same time.