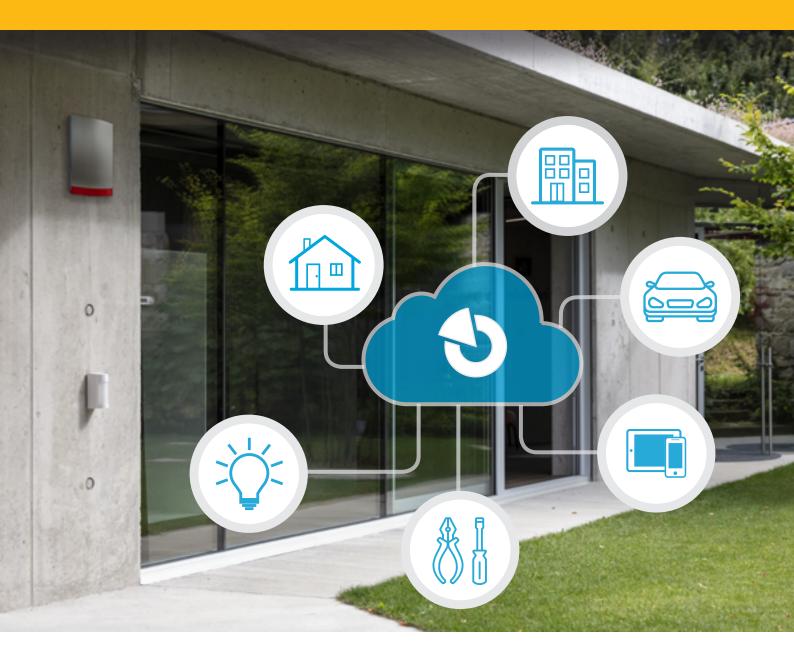

## **JABLOTRON 100<sup>+</sup> security system**

This professional security system protects you not only against thieves, but also against fire, flooding or a gas leak and is also able to control the heating or for example open your garage door.

Thanks to the wide range of detectors, it can flexibly adapt both to the security requirements of households and also to specific demands of large companies. The system can be upgraded any time in the future. You can have up to 20 segments used to control the individual sections on your keyboard.

#### AUTOMATION

It enables control of lights, socket circuits, blinds as well as garage doors or pool filtration and lawn irrigation. The system also informs you in time that electricity consumption or temperature has been exceeded.

HEATING

A thermostat separately controls the temperature in each room based on specific programs. The settings can be changed any time, even remotely.

## **Smart home with JABLOTRON**

The JABLOTRON 100<sup>+</sup> also provides smart functions that will make it easier for you and your wallet. Not only can you control individual devices from the same spot as the alarm, but you can also plan all actions in advance. And if you want to make your life as easy as possible, use one key to activate multiple related actions at the same time.

# Do your business without worries

Control all the smart functions of the JABLOTRON 100<sup>+</sup> from the same place as the alarm. You can remotely switch the heating on and off, lift the entrance gate by a short flash of the headlights or set automatic activation of the light on entering a room. If you want to make your business even easier, plan all repeated events in advance.